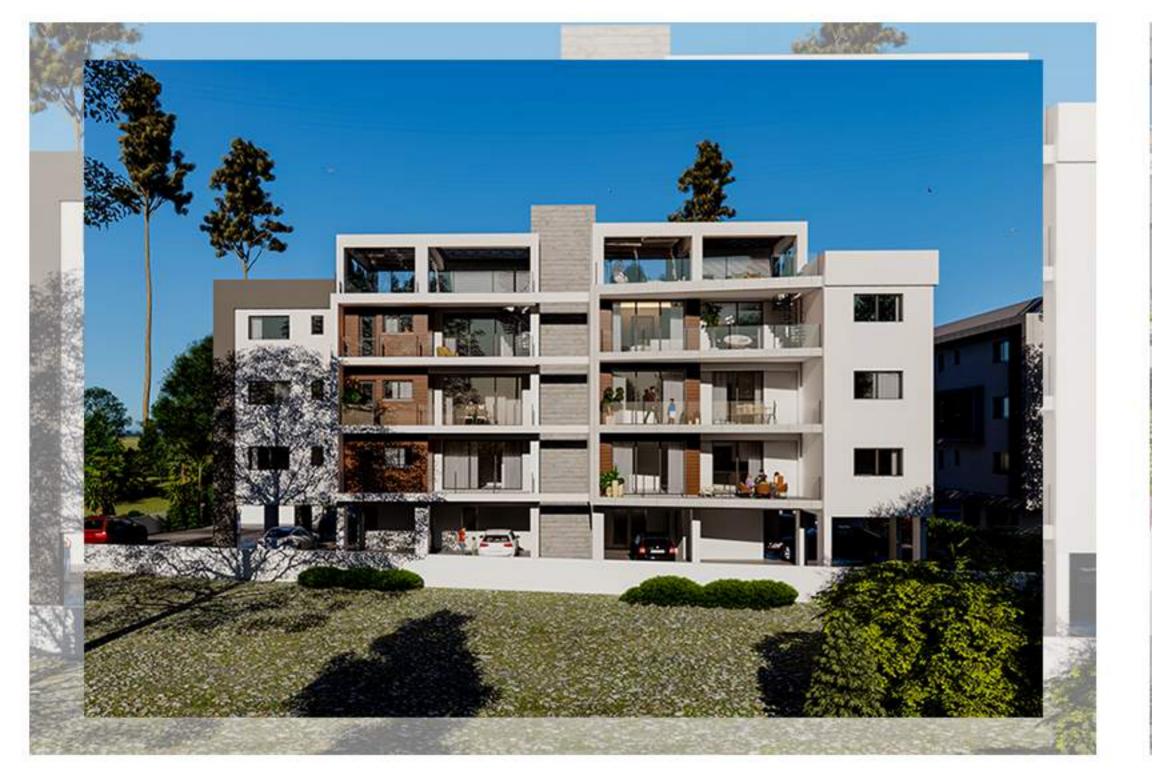

### MAL PERFECT PROPERTIES LTD





### LOCATION



Limassol is known as the city for everyone.

It is the second largest and by far the most flourishing city in Cyprus. It combines the fast pace of a city and the comfort of a first class Mediterranean city.



The MAL PERFECT properties LTD Complex is located in Limassol at the Polemidia Village.

Residents are never far from the city center and all its amenities and only 2km from the beach front.



The complex is consisted of two appartment buildings.

All appartments with open plan layout, 1-Bedroom and 2-Bedroom houses with en-suite bathrooms.

### ELISABETH RESIDENCE



# Apt 302

















## Typical Floor













### ANTRIANA RESIDENCE



# Apt 303











## Typical Floor













### TECHNICAL SPECIFICATIONS

### PRELIMINARY TASKS

- . Contracts & signs on site.
- . Water/power Coosumption by the Contractor.
- . Laboratory tests of the durability of concrete and other materials.

### EARTHWORKS

. All earthworks will be in accordance to the architectural plans.

### INSULATIONS

- Water insulation at the base of the exterior brick walls.
- Polystyrene insulation of 8cm on roofs, plus screed and water insulation membrane on top.
- Thermal insulations (polystyrene), for the roofs (8cm) and the structure (5cm) in accordance to the specifications.

### CONCRETE WORK

- · Epingrate Base: Concrete C25 According to the structural study.
- Structure: Concrete C35 According to the structural study.

### PURCHASE AND PROCESSING OF STEEL REINFORCEMENTS

- Purchase of rein