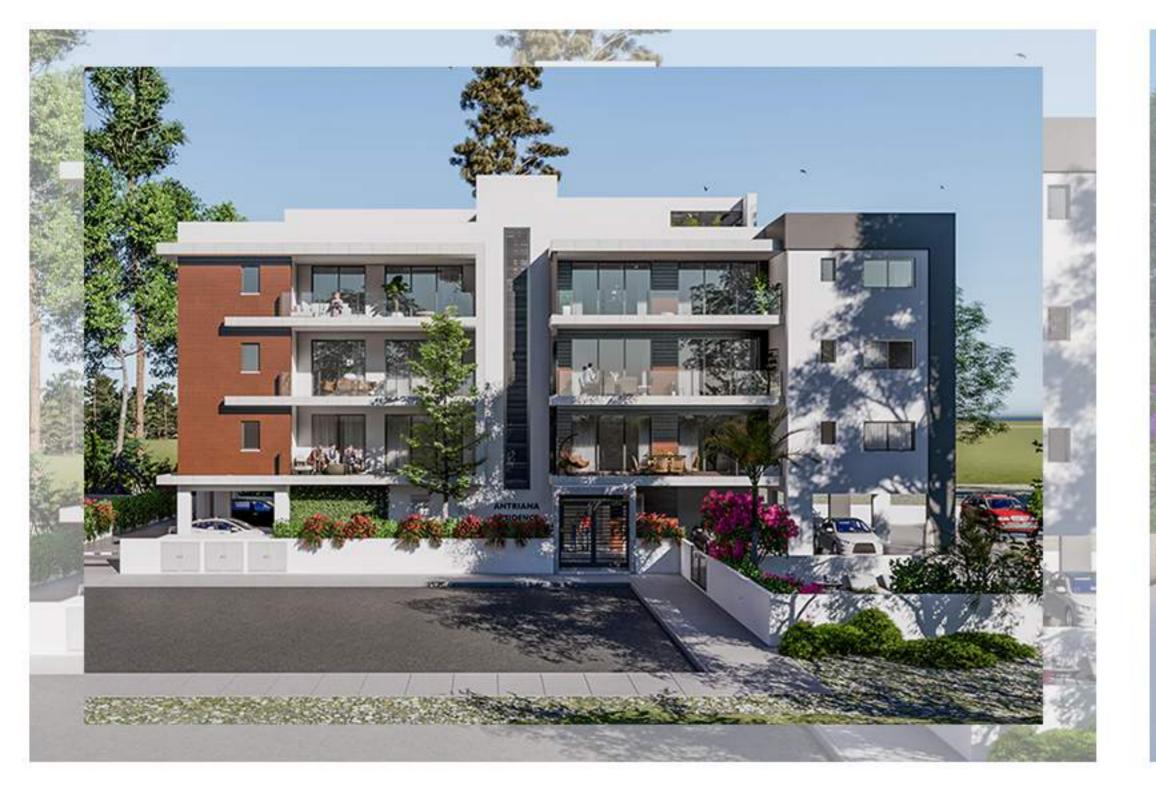

### MAL PERFECT PROPERTIES LTD





### LOCATION



Limassol is known as the city for everyone.

It is the second largest and by far the most flourishing city in Cyprus. It combines the fast pace of a city and the comfort of a first class Mediterranean city.



The MAL PERFECT properties LTD Complex is located in Limassol at the Polemidia Village.

Residents are never far from the city center and all its amenities and only 2km from the beach front.



The complex is consisted of two appartment buildings.

All appartments with open plan layout, 1-Bedroom and 2-Bedroom houses with en-suite bathrooms.

### ELISABETH RESIDENCE



# Apt 302

















## Typical Floor













### ANTRIANA RESIDENCE



# Apt 303











## Typical Floor













### TECHNICAL SPECIFICATIONS

### PRELIMINARY TASKS

- . Contracts & signs on site.
- . Water/power Coosumption by the Contractor.
- . Laboratory tests of the durability of concrete and other materials.

### EARTHWORKS

. All earthworks will be in accordance to the architectural plans.

### INSULATIONS

- Water insulation at the base of the exterior brick walls.
- Polystyrene insulation of 8cm on roofs, plus screed and water insulation membrane on top.
- Thermal insulations (polystyrene), for the roofs (8cm) and the structure (5cm) in accordance to the specifications.

### CONCRETE WORK

- · Epingrate Base: Concrete C25 According to the structural study.
- Structure: Concrete C35 According to the structural study.

### PURCHASE AND PROCESSING OF STEEL REINFORCEMENTS

- Purchase of