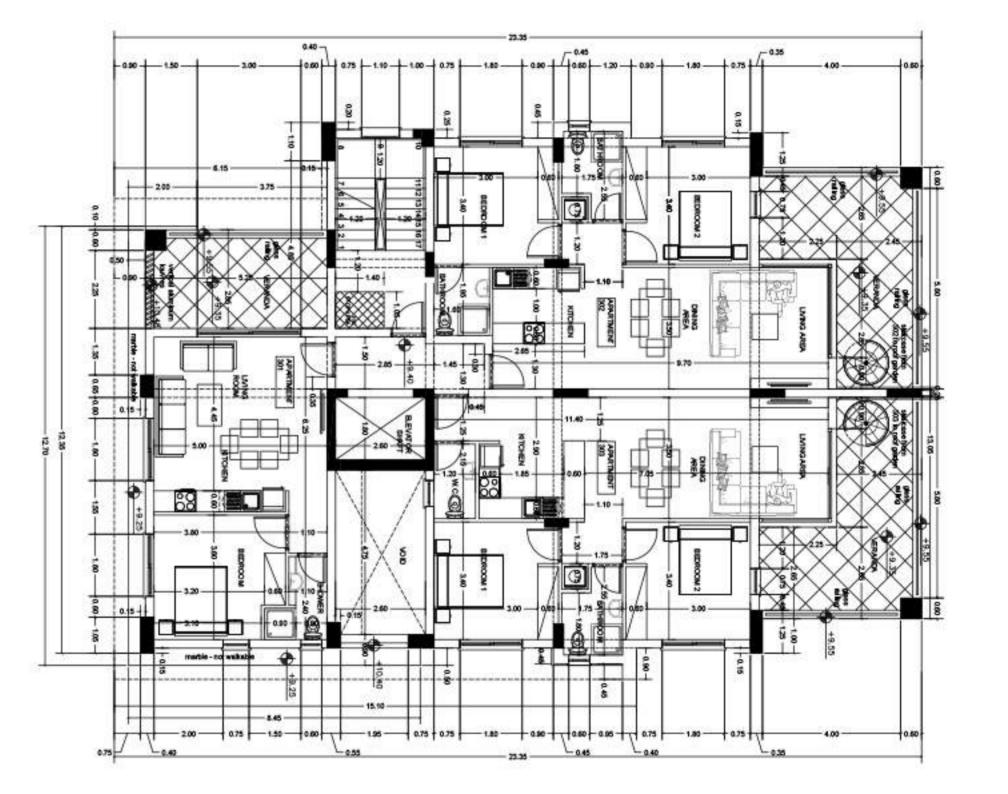

### MAL PERFECT PROPERTIES LTD





### LOCATION



Limassol is known as the city for everyone.

It is the second largest and by far the most flourishing city in Cyprus. It combines the fast pace of a city and the comfort of a first class Mediterranean city.



The MAL PERFECT properties LTD Complex is located in Limassol at the Polemidia Village.

Residents are never far from the city center and all its amenities and only 2km from the beach front.



The complex is consisted of two appartment buildings.

All appartments with open plan layout, 1-Bedroom and 2-Bedroom houses with en-suite bathrooms.

### ELISABETH RESIDENCE



# Apt 302

















## Typical Floor













### ANTRIANA RESIDENCE



# Apt 303











## Typical Floor













### TECHNICAL SPECIFICATIONS

### PRELIMINARY TASKS

- . Contracts & signs on site.
- . Water/power Coosumption by the Contractor.
- . Laboratory tests of the durability of concrete and other materials.

### EARTHWORKS

. All earthworks will be in accordance to the architectural plans.

### INSULATIONS

- Water insulation at the base of the exterior brick walls.
- Polystyrene insulation of 8cm on roofs, plus screed and water insulation membrane on top.
- Thermal insulations (polystyrene), for the roofs (8cm) and the structure (5cm) in accordance to the specifications.

### CONCRETE WORK

- · Epingrate Base: Concrete C25 According to the structural study.
- Structure: Concrete C35 According to the structu