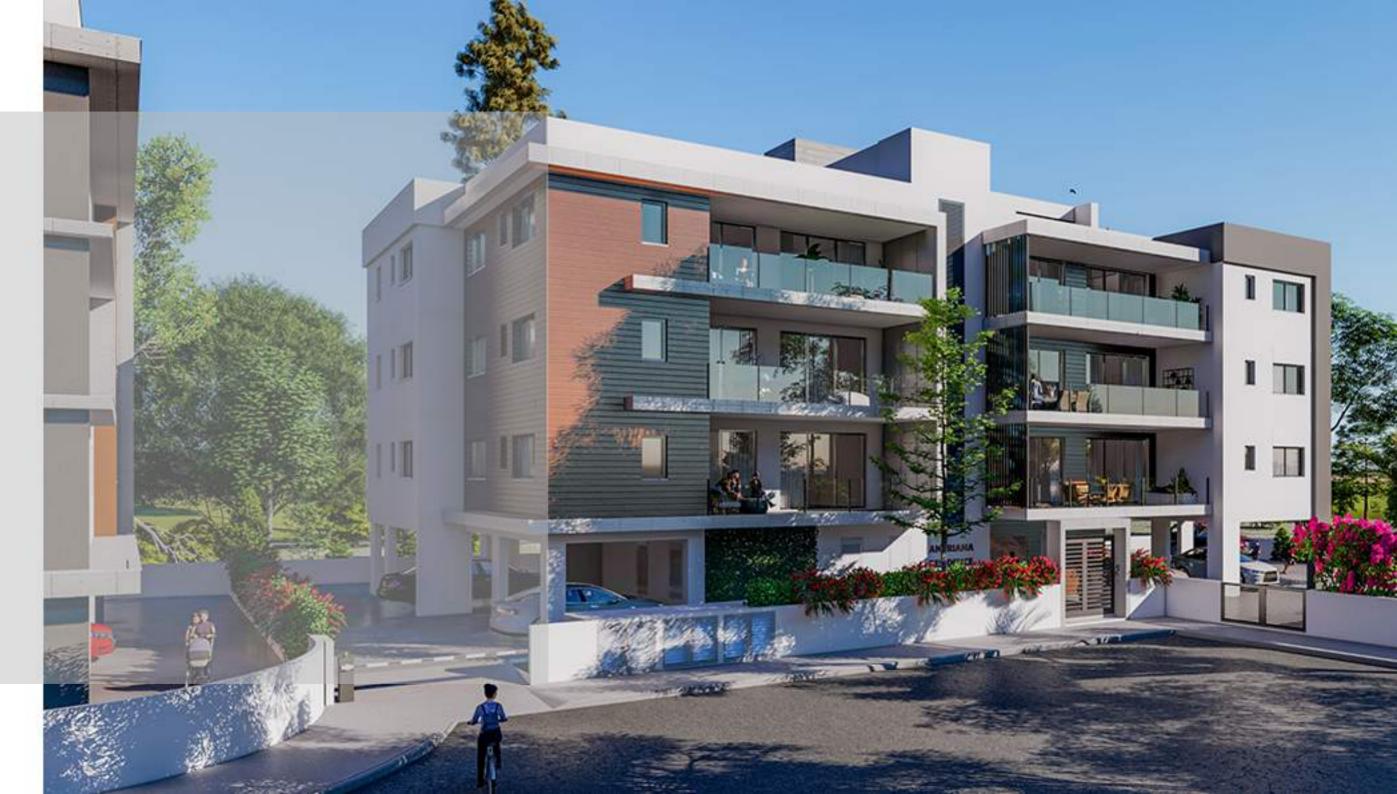

### MAL PERFECT PROPERTIES LTD





### LOCATION



Limassol is known as the city for everyone.

It is the second largest and by far the most flourishing city in Cyprus. It combines the fast pace of a city and the comfort of a first class Mediterranean city.



The MAL PERFECT properties LTD Complex is located in Limassol at the Polemidia Village.

Residents are never far from the city center and all its amenities and only 2km from the beach front.



The complex is consisted of two appartment buildings.

All appartments with open plan layout, 1-Bedroom and 2-Bedroom houses with en-suite bathrooms.

### ELISABETH RESIDENCE



# Apt 302

















## Typical Floor













### ANTRIANA RESIDENCE



# Apt 303











## Typical Floor













### TECHNICAL SPECIFICATIONS

### PRELIMINARY TASKS

- . Contracts & signs on site.
- . Water/power Coosumption by the Contractor.
- . Laboratory tests of the durability of concrete and other materials.

### EARTHWORKS

. All earthworks will be in accordance to the architectural plans.

### INSULATIONS

- Water insulation at the base of the exterior brick walls.
- Polystyrene insulation of 8cm on roofs, plus screed and water insulation membrane on top.
- Thermal insulations (polystyrene), for the roofs (8cm) and the structure (5cm) in accordance to the specifications.

### CONCRETE WORK

- · Epingrate Base: Concrete C25 According to the structural study.
- Structure: Concrete C35 According to the structural study.

### PURCHASE AND PROCE