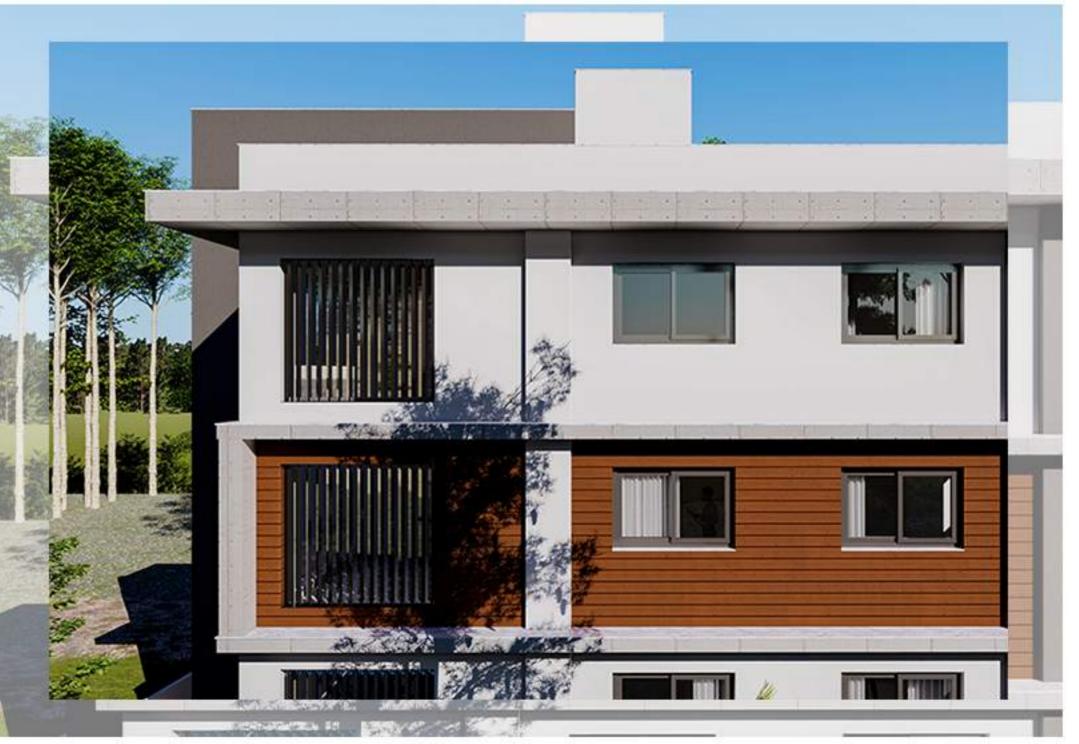

### MAL PERFECT PROPERTIES LTD





### LOCATION



Limassol is known as the city for everyone.

It is the second largest and by far the most flourishing city in Cyprus. It combines the fast pace of a city and the comfort of a first class Mediterranean city.



The MAL PERFECT properties LTD Complex is located in Limassol at the Polemidia Village.

Residents are never far from the city center and all its amenities and only 2km from the beach front.



The complex is consisted of two appartment buildings.

All appartments with open plan layout, 1-Bedroom and 2-Bedroom houses with en-suite bathrooms.

### ELISABETH RESIDENCE



# Apt 302

















## Typical Floor













### ANTRIANA RESIDENCE



# Apt 303











## Typical Floor













### TECHNICAL SPECIFICATIONS

### PRELIMINARY TASKS

- . Contracts & signs on site.
- . Water/power Coosumption by the Contractor.
- . Laboratory tests of the durability of concrete and other materials.

### EARTHWORKS

. All earthworks will be in accordance to the architectural plans.

### INSULATIONS

- Water insulation at the base of the exterior brick walls.
- Polystyrene insulation of 8cm on roofs, plus screed and water insulation membrane on top.
- Thermal insulations (polystyrene), for the roofs (8cm) and the structure (5cm) in accordance to the specifications.

### CONCRETE WORK

- · Epingrate Base: Concrete C25 According to the structural study.
- Structure: Concrete C35 According to the structural