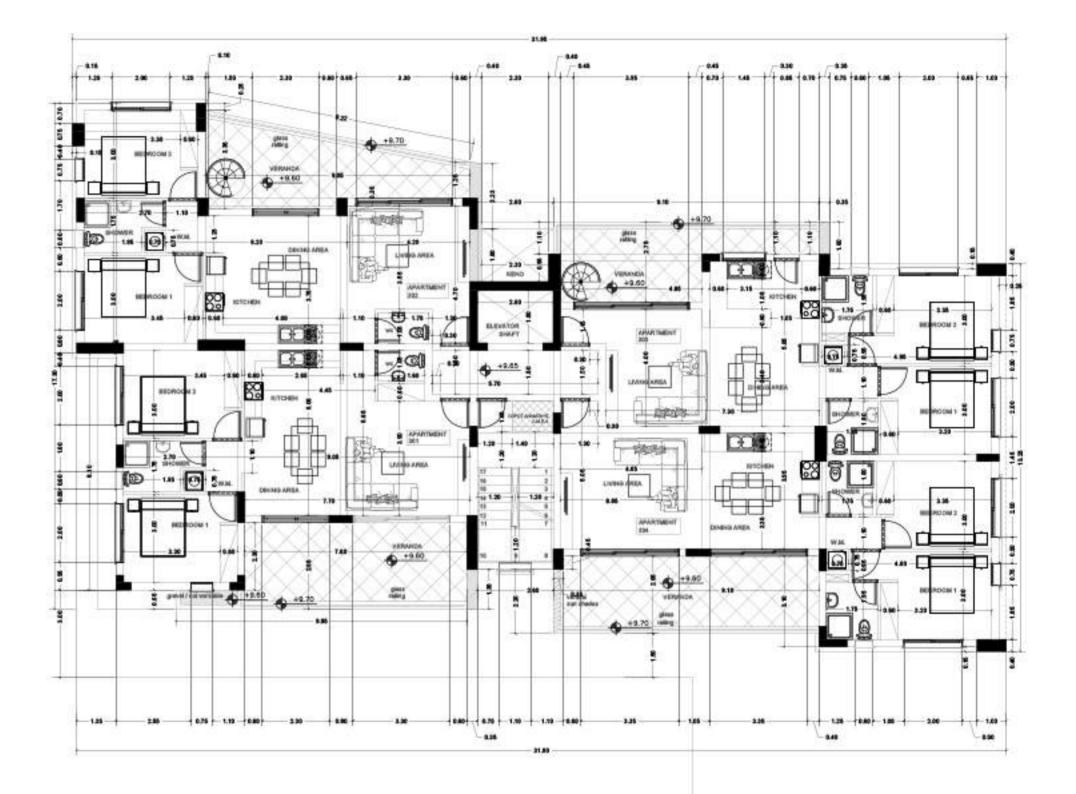

### MAL PERFECT PROPERTIES LTD





### LOCATION



Limassol is known as the city for everyone.

It is the second largest and by far the most flourishing city in Cyprus. It combines the fast pace of a city and the comfort of a first class Mediterranean city.



The MAL PERFECT properties LTD Complex is located in Limassol at the Polemidia Village.

Residents are never far from the city center and all its amenities and only 2km from the beach front.



The complex is consisted of two appartment buildings.

All appartments with open plan layout, 1-Bedroom and 2-Bedroom houses with en-suite bathrooms.

### ELISABETH RESIDENCE



# Apt 302

















## Typical Floor













### ANTRIANA RESIDENCE



# Apt 303











## Typical Floor













### TECHNICAL SPECIFICATIONS

### PRELIMINARY TASKS

- . Contracts & signs on site.
- . Water/power Coosumption by the Contractor.
- . Laboratory tests of the durability of concrete and other materials.

### EARTHWORKS

. All earthworks will be in accordance to the architectural plans.

### INSULATIONS

- Water insulation at the base of the exterior brick walls.
- Polystyrene insulation of 8cm on roofs, plus screed and water insulation membrane on top.
- Thermal insulations (polystyrene), for the roofs (8cm) and the structure (5cm) in accordance to the specifications.

### CONCRETE WORK

- · Epingrate Base: Concrete C25 According to the structural study.
- Structure: Concrete C35 According to the structural study.

### PURCHASE AND PROCESSING OF STEEL REINFORCEMENTS

- Purchase o