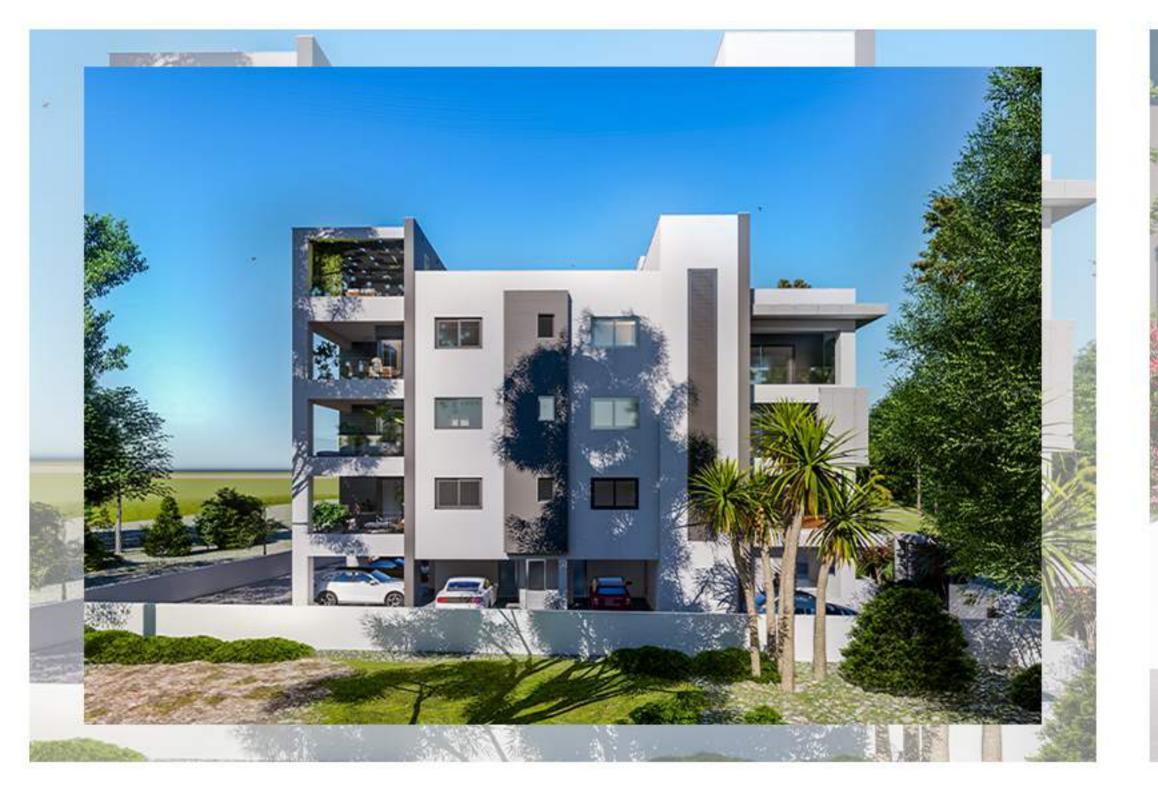

### MAL PERFECT PROPERTIES LTD





### LOCATION



Limassol is known as the city for everyone.

It is the second largest and by far the most flourishing city in Cyprus. It combines the fast pace of a city and the comfort of a first class Mediterranean city.



The MAL PERFECT properties LTD Complex is located in Limassol at the Polemidia Village.

Residents are never far from the city center and all its amenities and only 2km from the beach front.



The complex is consisted of two appartment buildings.

All appartments with open plan layout, 1-Bedroom and 2-Bedroom houses with en-suite bathrooms.

### ELISABETH RESIDENCE



# Apt 302

















## Typical Floor













### ANTRIANA RESIDENCE



# Apt 303











## Typical Floor













### TECHNICAL SPECIFICATIONS

### PRELIMINARY TASKS

- . Contracts & signs on site.
- . Water/power Coosumption by the Contractor.
- . Laboratory tests of the durability of concrete and other materials.

### EARTHWORKS

. All earthworks will be in accordance to the architectural plans.

### INSULATIONS

- Water insulation at the base of the exterior brick walls.
- Polystyrene insulation of 8cm on roofs, plus screed and water insulation membrane on top.
- Thermal insulations (polystyrene), for the roofs (8cm) and the structure (5cm) in accordance to the specifications.

### CONCRETE WORK

- · Epingrate Base: Concrete C25 According to the structural study.
- Structure: Concrete C35 According to the structural st