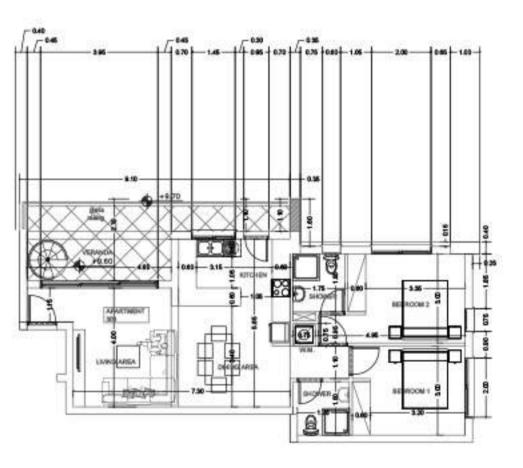

### MAL PERFECT PROPERTIES LTD





### LOCATION



Limassol is known as the city for everyone.

It is the second largest and by far the most flourishing city in Cyprus. It combines the fast pace of a city and the comfort of a first class Mediterranean city.



The MAL PERFECT properties LTD Complex is located in Limassol at the Polemidia Village.

Residents are never far from the city center and all its amenities and only 2km from the beach front.



The complex is consisted of two appartment buildings.

All appartments with open plan layout, 1-Bedroom and 2-Bedroom houses with en-suite bathrooms.

### ELISABETH RESIDENCE



# Apt 302

















## Typical Floor













### ANTRIANA RESIDENCE



# Apt 303











## Typical Floor













### TECHNICAL SPECIFICATIONS

### PRELIMINARY TASKS

- . Contracts & signs on site.
- . Water/power Coosumption by the Contractor.
- . Laboratory tests of the durability of concrete and other materials.

### EARTHWORKS

. All earthworks will be in accordance to the architectural plans.

### INSULATIONS

- Water insulation at the base of the exterior brick walls.
- Polystyrene insulation of 8cm on roofs, plus screed and water insulation membrane on top.
- Thermal insulations (polystyrene), for the roofs (8cm) and the structure (5cm) in accordance to the specifications.

### CONCRETE WORK

- · Epingrate Base: Concrete C25 According to the structural study.
- Structure: Concrete C35 According to the structural study.

### PURCHASE AND PROCESSING OF STEEL REINFO