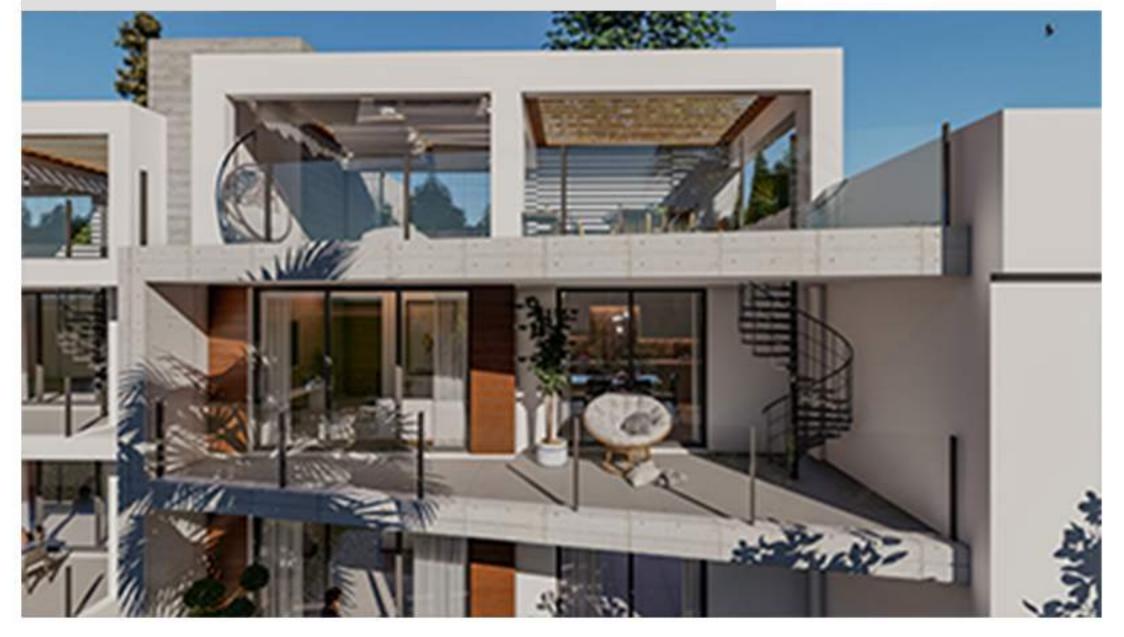

### MAL PERFECT PROPERTIES LTD





### LOCATION



Limassol is known as the city for everyone.

It is the second largest and by far the most flourishing city in Cyprus. It combines the fast pace of a city and the comfort of a first class Mediterranean city.



The MAL PERFECT properties LTD Complex is located in Limassol at the Polemidia Village.

Residents are never far from the city center and all its amenities and only 2km from the beach front.



The complex is consisted of two appartment buildings.

All appartments with open plan layout, 1-Bedroom and 2-Bedroom houses with en-suite bathrooms.

### ELISABETH RESIDENCE



# Apt 302

















## Typical Floor













### ANTRIANA RESIDENCE



# Apt 303











## Typical Floor













### TECHNICAL SPECIFICATIONS

### PRELIMINARY TASKS

- . Contracts & signs on site.
- . Water/power Coosumption by the Contractor.
- . Laboratory tests of the durability of concrete and other materials.

### EARTHWORKS

. All earthworks will be in accordance to the architectural plans.

### INSULATIONS

- Water insulation at the base of the exterior brick walls.
- Polystyrene insulation of 8cm on roofs, plus screed and water insulation membrane on top.
- Thermal insulations (polystyrene), for the roofs (8cm) and the structure (5cm) in accordance to the specifications.

### CONCRETE WORK

- · Epingrate Base: Concrete C25 According to the structural study.
- Structure: Concrete C35 According to the structural study.

### PURCHASE AND PROCESSING OF STEEL REINFORCEMENTS

- Purchase