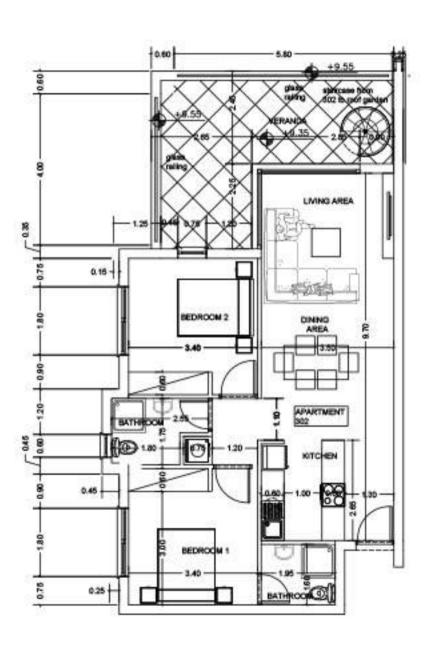

### MAL PERFECT PROPERTIES LTD





### LOCATION



Limassol is known as the city for everyone.

It is the second largest and by far the most flourishing city in Cyprus. It combines the fast pace of a city and the comfort of a first class Mediterranean city.



The MAL PERFECT properties LTD Complex is located in Limassol at the Polemidia Village.

Residents are never far from the city center and all its amenities and only 2km from the beach front.



The complex is consisted of two appartment buildings.

All appartments with open plan layout, 1-Bedroom and 2-Bedroom houses with en-suite bathrooms.

### ELISABETH RESIDENCE



# Apt 302

















## Typical Floor













### ANTRIANA RESIDENCE



# Apt 303











## Typical Floor













### TECHNICAL SPECIFICATIONS

### PRELIMINARY TASKS

- . Contracts & signs on site.
- . Water/power Coosumption by the Contractor.
- . Laboratory tests of the durability of concrete and other materials.

### EARTHWORKS

. All earthworks will be in accordance to the architectural plans.

### INSULATIONS

- Water insulation at the base of the exterior brick walls.
- Polystyrene insulation of 8cm on roofs, plus screed and water insulation membrane on top.
- Thermal insulations (polystyrene), for the roofs (8cm) and the structure (5cm) in accordance to the specifications.

### CONCRETE WORK

- · Epingrate Base: Concrete C25 According to the structural study.
- Structure: Concrete C35 Ac